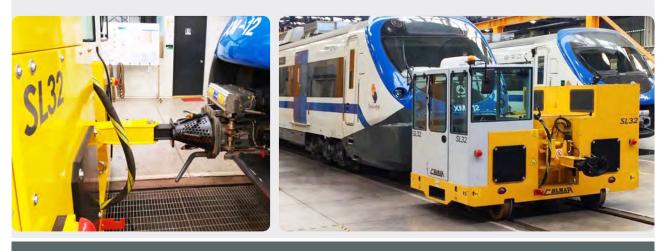

Their structure is made of sturdy electro-welded steel beams, trolleys with steel wheels that are rubber coated to increase friction and avoid slipping. They have a comfortable driving cabin with high visibility and ergonomic seat. Shunters can be equipped with maneuvering radio control.

## Also available with Diesel engine.

| MODEL | POWERLINE<br>kW        | Weight<br>t | Drawbar pull<br>kN | Max speed<br>Km/h | Max towing capacity<br>t | Cabin    |
|-------|------------------------|-------------|--------------------|-------------------|--------------------------|----------|
| SL16  | ELECTRIC MOTOR 6,7 kW  | 3,2         | 16                 | 6                 | 310                      | NO       |
| SL25  | ELECTRIC MOTOR 13,5 kW | 5,3         | 25                 | 7                 | 524                      | Optional |
| SL32  | ELECTRIC MOTOR 22 kW   | 6,8         | 37                 | 7                 | 740                      | YES      |
| SL50  | ELECTRIC MOTOR 32 kW   | 10,5        | 52                 | 8                 | 1000                     | YES      |
| SL90  | DIESEL ENGINE 129 kW   | 17,0        | 90                 | 25                | 1400                     | YES      |
| SL120 | DIESEL ENGINE 175 kW   | 23,0        | 125                | 30                | 2100                     | YES      |