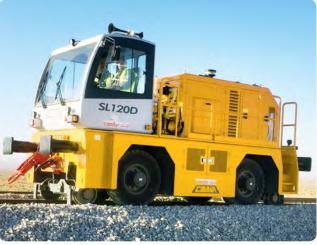

## Also available with Diesel engine.

| MODEL | POWERLINE<br>kW        | Weight<br>t | Drawbar pull<br>kN | Max speed<br>Km/h | Max towing capacity<br>t | Cabin    |
|-------|------------------------|-------------|--------------------|-------------------|--------------------------|----------|
| SL16  | ELECTRIC MOTOR 6,7 kW  | 3,2         | 16                 | 6                 | 310                      | NO       |
| SL25  | ELECTRIC MOTOR 13,5 kW | 5,3         | 25                 | 7                 | 524                      | Optional |
| SL32  | ELECTRIC MOTOR 22 kW   | 6,8         | 37                 | 7                 | 740                      | YES      |
| SL50  | ELECTRIC MOTOR 32 kW   | 10,5        | 52                 | 8                 | 1000                     | YES      |
| SL90  | DIESEL ENGINE 129 kW   | 17,0        | 90                 | 25                | 1400                     | YES      |
| SL120 | DIESEL ENGINE 175 kW   | 23,0        | 125                | 30                | 2100                     | YES      |