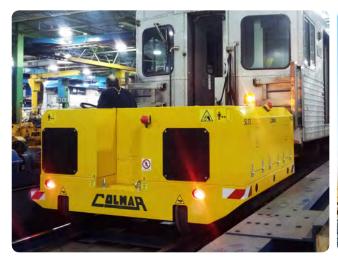

## THE MACHINE CAN BE MADE AVAILABLE FOR ALL RAIL GAUGES.

The **shunters of the "SL " range** are rail/road machines, with electric motorization, made specifically for handling rolling stock inside workshops and parking areas.

Their structure is made of sturdy electro-welded steel beams, trolleys with steel wheels that are rubber coated to increase friction and avoid slipping. They have a comfortable driving cabin with high visibility and ergonomic seat. Shunters can be equipped with maneuvering radio control.